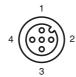

|
| Connection                |       | 1 x M12 right-angled socket<br>Screw terminals for max. 0.75 mm <sup>2</sup> |
| Material                  |       |                                                                              |
| Contacts                  |       | CuZn                                                                         |
| Contact surface           |       | CuSnZn                                                                       |
|                           |       |                                                                              |

CuZn, nickel-plated

PA

6 ... 8 mm

# Compliance with standards and directives

Standard conformity

Sheath diameter

Body

Cable

Slotted nut

Degree of protection EN 60529:2000

## **Electrical connection**