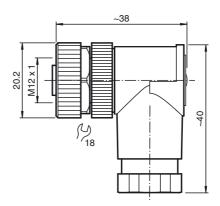

## **Dimensions**

**Technical data** 

| General specifications    |       |                                                                              |
|---------------------------|-------|------------------------------------------------------------------------------|
| Number of pins            |       | 4                                                                            |
| Connection 1              |       | socket                                                                       |
| Construction type 1       |       | right angle                                                                  |
| Threading 1               |       | M12                                                                          |
| UL File Number            |       | E363587                                                                      |
| Electrical specifications |       |                                                                              |
| Operating voltage         | $U_B$ | max. 250 V AC/DC                                                             |
| Test voltage              |       | > 2500 V <sub>eff</sub> AC                                                   |
| Operating current         |       | max. 4 A                                                                     |
| Volume resistance         |       | $<$ 8 m $\Omega$                                                             |
| Ambient conditions        |       |                                                                              |
| Ambient temperature       |       | -25 85 °C (-13 185 °F)                                                       |
| Pollution Degree          |       | 3                                                                            |
| Mechanical specifications |       |                                                                              |
| Degree of protection      |       | IP67                                                                         |
| Connection                |       | 1 x M12 right-angled socket<br>Screw terminals for max. 0.75 mm <sup>2</sup> |
| Material                  |       |                                                                              |
| Contacts                  |       | CuZn                                                                         |
| Contact surface           |       | CuSnZn                                                                       |
|                           |       |                                                                              |