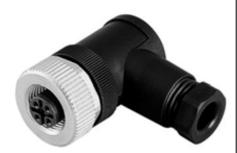

#### V1-W-PG9

Female connector, M12, 4-pin, field attachable

#### **Features**

- · Screw terminal connection
- Metal locking